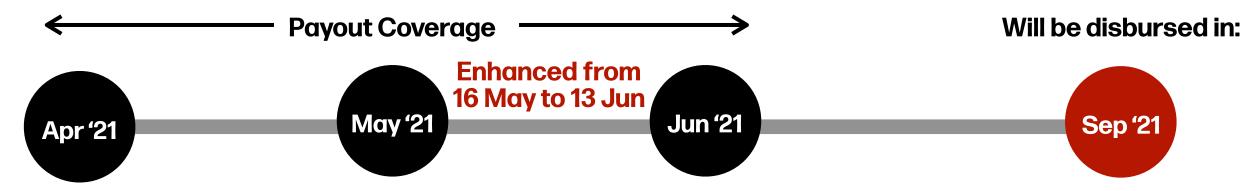

## **Duration of JSS Enhancements**

 Payouts will be enhanced for the period of Phase 2 (Heightened Alert), and will be disbursed in Sep '21.